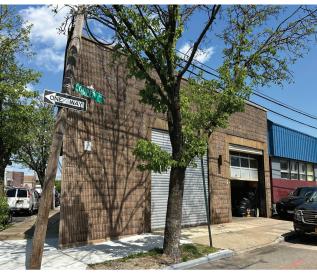

# HIGH-CUBE WAREHOUSE FOR SALE 79-01 COOPER AVENUE

**GLENDALE, NY 11385** 

#### **FEATURES**

- 1,650 SF CORNER WAREHOUSE
- TWO-STREET FRONTAGE (123' TOTAL)
- 3 OVERHEAD DOORS
- GAS HEAT
- AUTOMOTIVE C-OF-O
- REAL ESTATE TAXES \$11,938.00
- Q29 BUS / MSUBWAY
- IDEAL FOR:

USER-INVESTOR