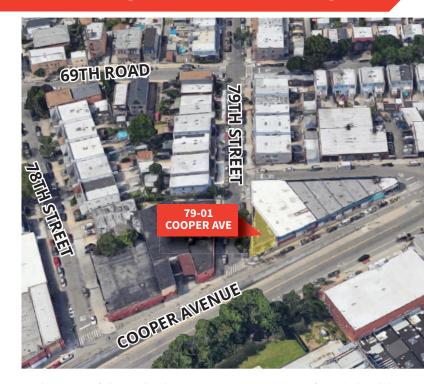

### **EXCLUSIVE**

# HIGH-CUBE WAREHOUSE FOR SALE 79-01 COOPER AVENUE

**GLENDALE, NY 11385** 





#### **MASPETH ALTERNATIVE WITH GREATER VALUE - DELIVERED VACANT**

#### **FEATURES**

- 1,650 SF CORNER WAREHOUSE
- TWO-STREET FRONTAGE (123' TOTAL)
- 3 OVERHEAD DOORS
- GAS HEAT
- AUTOMOTIVE C-OF-O
- REAL ESTATE TAXES \$11,938.00
- Q29 BUS / MSUBWAY
- IDEAL FOR:

USER-INVESTOR

ART STUDIO - EXCELLENT NATURAL LIGHT

CONTRACTOR (CURRENT USE)

AUTO-REPAIR (AS-OF-RIGHT)



Any information set-forth herein has been obtained from sources deemed reliable, however, we have not verified it, and make no representation or warranty of any kind, including without limitation; condition: either latent or patent, size or manner of construction of the property, compliance with local law, and environmental conditions. All information submitted herein is subject to errors and omissions, and the right of our principal(s), to withdraw, modify, or condition the listing with-out prior notice. Broker cooperation encouraged.

# GREINER-MALTZ

REAL ESTATE

Creating Opportunities Together www.greiner-maltz.com

#### **CONTACT EXCLUSIVE AGENT**

## RYAN MALTZ

ryanmaltz@greiner-maltz.com (718) 786-5050 x225