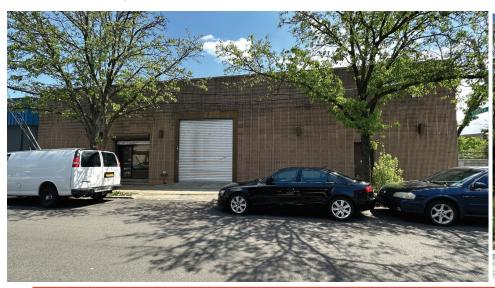

# HIGH-CUBE WAREHOUSE FOR SALE 79-01 COOPER AVENUE

**GLENDALE, NY 11385** 

#### **FEATURES**

- 1,650 SF CORNER WAREHOUSE
- TWO-STREET FRONTAGE (123' TOTAL)
- 3 OVERHEAD DOORS
- GAS HEAT
- AUTOMOTIVE C-OF-O
- REAL ESTATE TAXES \$11,938.00
- Q29 BUS / MSUBWAY
- IDEAL FOR:

USER-INVESTOR